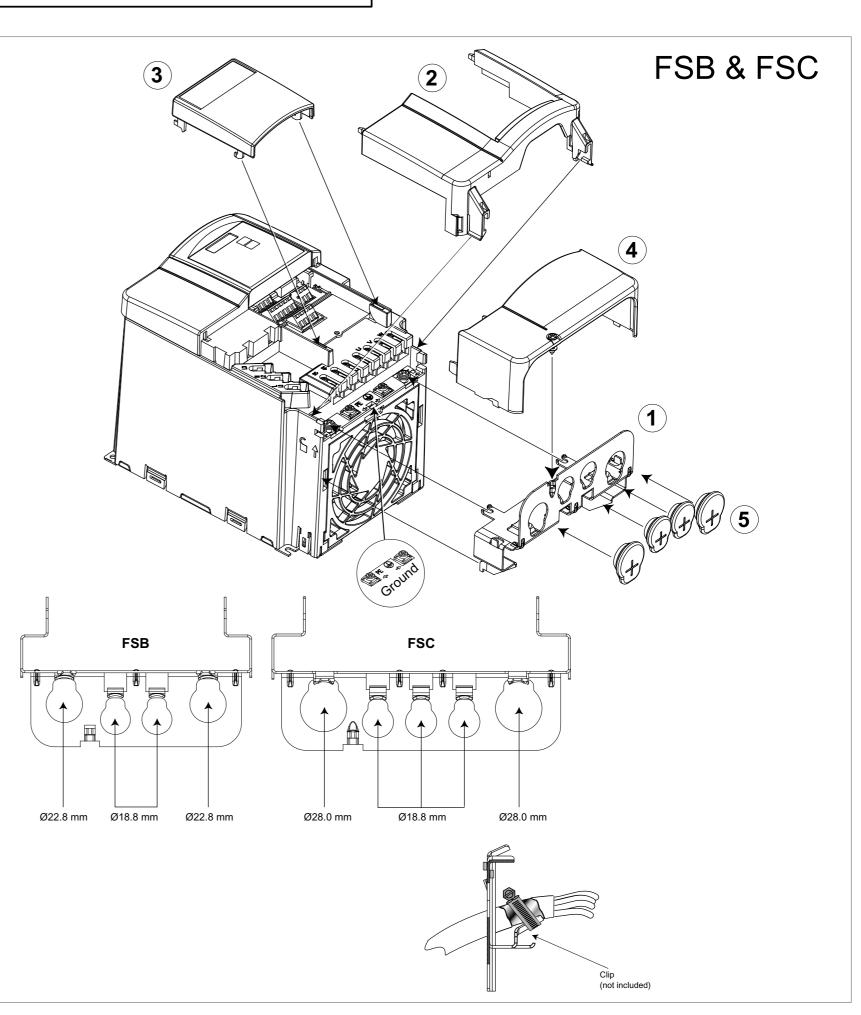

## **Gland Plate Installation Instructions**

- 3. GROUNDING (EARTH) must be made at points shown in illustration above.

|           | Metric  | NPT                              | PG |
|-----------|---------|----------------------------------|----|
| Ø 18.8 mm | M16x1.5 | <sup>3</sup> / <sub>8</sub> Inch | 11 |
| Ø 22.8 mm | M25x1.5 | ½ Inch – 16                      | 16 |
| Ø 28.0 mm | M25x1.5 | ¾ Inch                           | 16 |