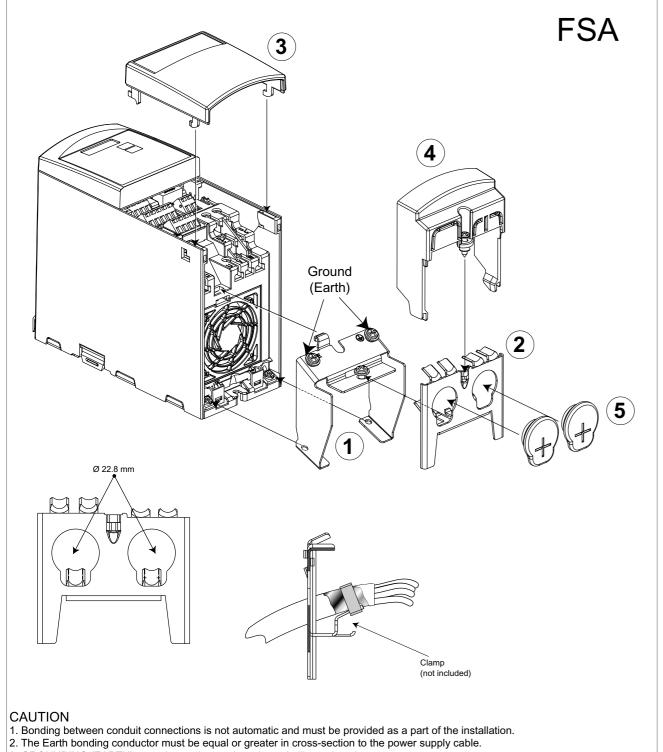

## **Gland Plate Installation Instructions**

- 3. GROUNDING (EARTH) must be made at points shown in illustration above.

|           | Metric  | NPT                              | PG |
|-----------|---------|----------------------------------|----|
| Ø 18.8 mm | M16x1.5 | <sup>3</sup> / <sub>8</sub> Inch | 11 |
| Ø 22.8 mm | M25x1.5 | ½ Inch – 16                      | 16 |
| Ø 28.0 mm | M25x1.5 | ¾ Inch                           | 16 |